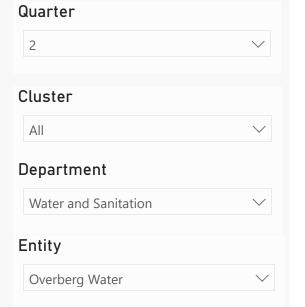

# Overview - Public Entities Quarterly Reporting

Approved spending Surplus/(deficit)
81,2 (Blank) 3,8

R billion
R million
R thousand

Composition of receipts

Quarter

2

Cluster

All

Department

Water and Sanitation

Entity

Overberg Water

Composition of spending

Approved receipts

85,0

(Blank)