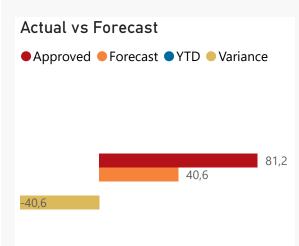

# Overview - Public Entities Quarterly Reporting

Approved spending Surplus/(deficit)
81,2 (Blank) 3,8

R billion
R million
R thousand

Composition of receipts

Quarter

2

Cluster

All