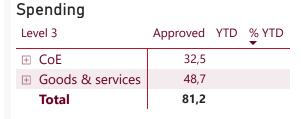

## **Public Entities Spending**

Approved CoE Approved G&S

32,5 (Blank) 48,7 (Blank)

Approved transfers
(Blank) (Blank)