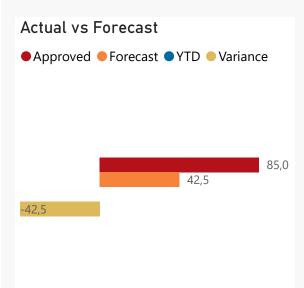

Department

Water and Sanitation

Entity

Overberg Water

Composition of spending

Approved receipts

85,0

(Blank)

# **Public Entities Receipts**

Approved sales of G&S

(Blank) (Blank) (Blank) (Blank)

### Composition of receipts

Top receipts items

Top 5 Transfers

| Level 3 Approved YTD % YTD  ⊕ Tax receipts 85,0 |
|-------------------------------------------------|
| Tay receipts 85.0                               |
| ⊞ Tax receipts 85,0                             |
| Total 85,0                                      |