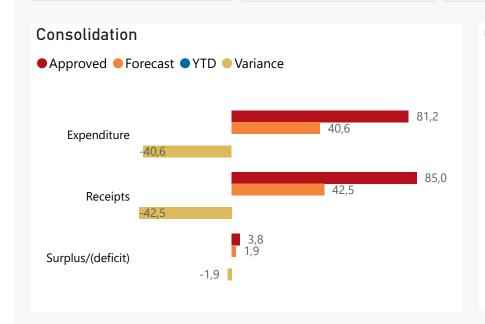

# Overview - Public Entities Quarterly Reporting

Approved spending Surplus/(deficit)
81,2 (Blank) 3,8

R billion
R million
R thousand

Composition of receipts

Quarter

2

Cluster

All

Department

Water and Sanitation

Entity

Overberg Water

Composition of spending

Approved receipts

85,0

(Blank)